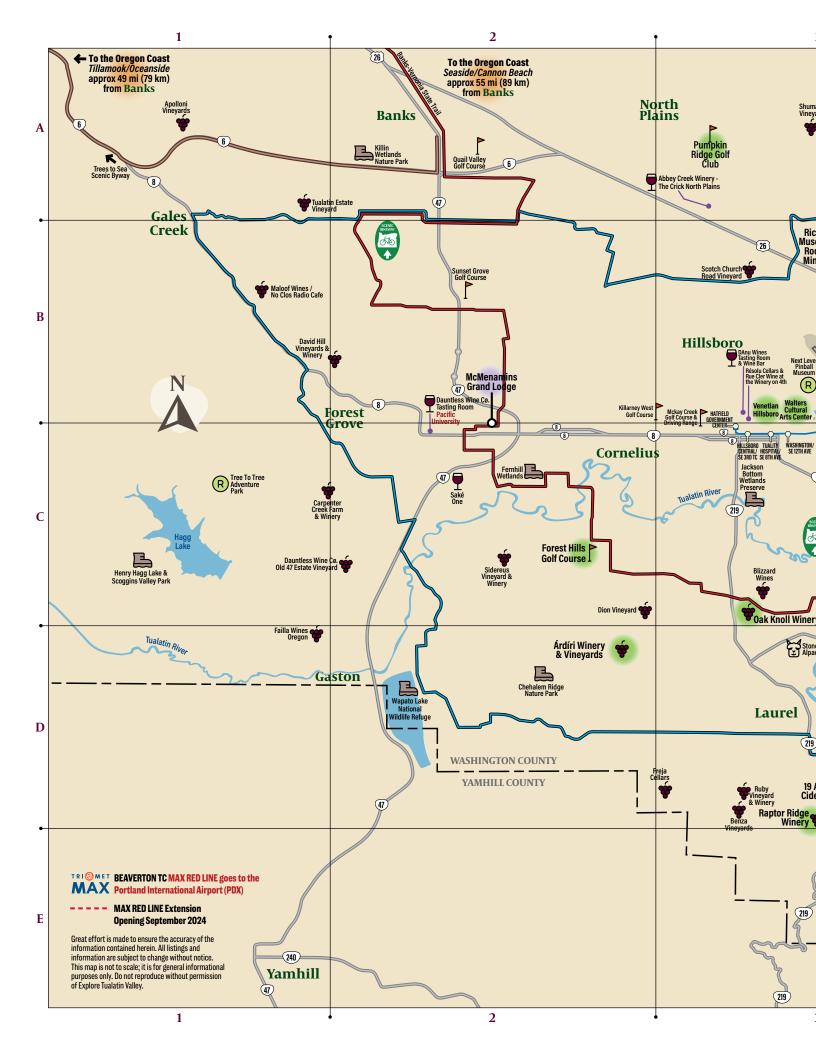

## **EXPLORE TUALATIN VALLEY OREGON**

Conveniently located west of Portland, Oregon, Tualatin Valley is midway between the Columbia River Gorge and the Oregon Coast. We are the closest wine region to Portland and offer a variety of hotels, a new conference center and unique venues for your clients.