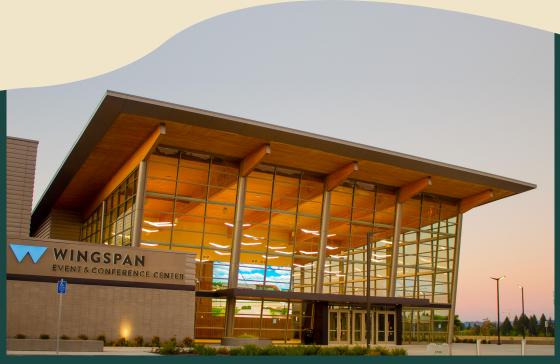

## **NEWLY OPENED, WINGSPAN EVENT & CONFERENCE CENTER**

at Westside Commons, features 52,000+ sq. ft. of flexible space which includes a 39,250 sq. ft of contiguous pillar free hall for tradeshows and events, a divisible 10,255 sq. ft conference center, three additional conference rooms, and a beautiful 5,000 sq. ft. lobby which is perfect for receptions. <a href="https://etvor.com/mpiwingspan">https://etvor.com/mpiwingspan</a>