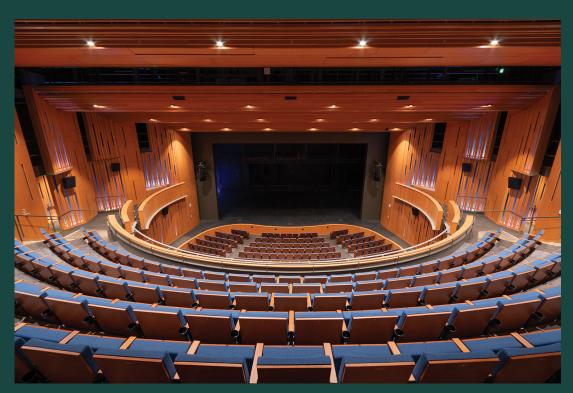

## PATRICIA RESER CENTER FOR THE ARTS

opened in 2021, offers tiered theater-styled seating for 550, outdoor reception space, a large lobby that can accommodate 150 for a banquet, and two additional multipurpose rooms. <a href="https://etvor.com/mpireser">https://etvor.com/mpireser</a>