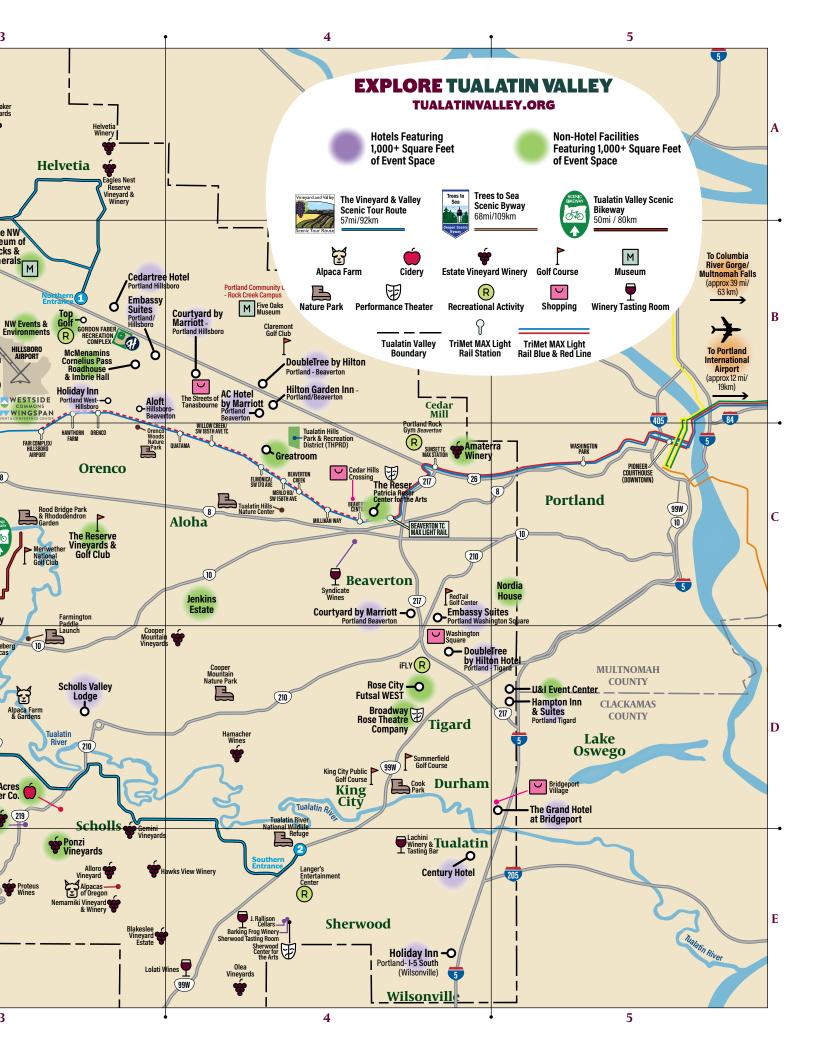

## **EXPLORE TUALATIN VALLEY OREGON**

Conveniently located west of Portland, Oregon, Tualatin Valley is midway between the Columbia River Gorge and the Oregon Coast. We are the closest wine region to Portland and offer a variety of hotels, a new conference center and unique venues for your clients.

\*For details visit etvor.com/mpi

**Wendy Popkin** wendy@wcva.org Vice President of Sales Phone 971-245-2631

Here to help you explore possibilities and save you time!

**TUALATINVALLEY.ORG** 

| Hotels Featuring 1,000+ square feet of Event Space                                                                 | Total<br>Number of<br>Sleeping<br>Rooms | Total<br>Square Feet<br>of Indoor<br>Event Space | Maximum<br>Theater<br>Capacity | Maximum<br>Banquet<br>Capacity | Total<br>Number<br>of Event<br>Spaces | Outdoor<br>Event<br>Space<br>Notes | General URL              |
|--------------------------------------------------------------------------------------------------------------------|-----------------------------------------|--------------------------------------------------|--------------------------------|--------------------------------|---------------------------------------|------------------------------------|--------------------------|
| <b>B4 AC Hotel by Marriott Portland Beaverton,</b> 15705 NW Blueridge Dr., Beaverton, 97006; (971) 329-4300        | 117                                     | 1,225                                            | 50                             | 30                             | 3                                     |                                    | https://etvor.com/gfac   |
| <b>B3 Aloft Hillsboro-Beaverton,</b> 1705 NE Amberglen<br>Pkwy., Hillsboro, 97006; (503) 277-1900                  | 137                                     | 1,762                                            | 50                             | 40                             | 3                                     |                                    | https://etvor.com/gfa    |
| <b>B3 Cedartree Hotel,</b> 4901 NE Five Oaks Dr., Hillsboro, 97124; (503) 521-7678                                 | 120                                     | 2,460                                            | 134                            | 120                            | 5                                     |                                    | https://etvor.com/gfct   |
| C4 Courtyard Portland Beaverton, 8500 SW Nimbus<br>Dr., Beaverton, 97008; (503) 641-3200                           | 149                                     | 1,274                                            | 40                             | N/A                            | 2                                     |                                    | https://etvor.com/gfcpb  |
| <b>B4 Courtyard Portland Hillsboro,</b> 3050 NE Stucki Pl.,<br>Hillsboro, 97124; (503) 690-1800                    | 156                                     | 1,248                                            | 75                             | 55                             | 1                                     |                                    | https://etvor.com/gfcph  |
| D4 DoubleTree by Hilton Portland - Tigard, 9575 SW<br>Locust St., Tigard, 97223; (503) 624-9000                    | 101                                     | 1,500                                            | 64                             | 54                             | 1                                     |                                    | https://etvor.com/gfdtpt |
| <b>B4 DoubleTree by Hilton Portland - Beaverton,</b> 15402<br>NW Cornell Rd., Beaverton, 97006; (503) 614-8100     | 98                                      | 1,875                                            |                                | 100                            | 1                                     |                                    | https://etvor.com/gfdtpb |
| C4 Embassy Suites Portland - Washington Square,<br>9000 SW Washington Square Rd., Tigard, 97223; (503)<br>644-4000 | 356                                     | 24,000                                           | 800                            | 700                            | 11                                    |                                    | https://etvor.com/gfesws |
| <b>B3 Embassy Suites Portland Hillsboro,</b> 9355 NE Tanasbourne Dr., Hillsboro, 97124; (503) 718-0007             | 165                                     | 4,537                                            | 350                            | 180                            | 6                                     |                                    | https://etvor.com/gfesh  |
| D5 Hampton Inn & Suites Portland Tigard, 11799 SW 69th Ave., Tigard, 97223; (971) 348-5200                         | 152                                     | 2,000                                            | 80                             | 90                             | 2                                     |                                    | https://etvor.com/gfhi   |
| B4 Hilton Garden Inn - Portland/Beaverton, 15520 NW<br>Gateway Ct., Beaverton, 97006; (503) 439-1717               | 152                                     | 1,650                                            | 100                            | 80                             | 3                                     |                                    | https://etvor.com/gfhgi  |
| E4 Holiday Inn Portland South, 25425 SW 95th Ave.,<br>Wilsonville, 97070; (503) 682-2211                           | 169                                     | 11,000                                           | 600                            | 416                            | 11                                    |                                    | https://etvor.com/gfhis  |
| <b>B3 Holiday Inn Portland West - Hillsboro,</b> 2575 NE<br>Aloclek Dr., Hillsboro, 97124; (503) 640-1745          | 110                                     | 1,400                                            | 155                            | 80                             | 1                                     |                                    | https://etvor.com/gfhih  |
| <b>B2 McMenamins Grand Lodge,</b> 3505 Pacific Ave.,<br>Forest Grove, 97116; (503) 992-9533                        | 90                                      | 1,314                                            | 60                             | 48                             | 7                                     | Yes                                | https://etvor.com/gfmgl  |
| D3 Scholls Valley Lodge, 12840 SW River Rd., Hillsboro, 97123; (503) 628-3130                                      | 9                                       |                                                  | 120                            |                                | 3                                     | Yes, Up<br>to 150<br>Seats         | https://etvor.com/gfsvl  |
| <b>E4 The Century Hotel,</b> 8185 Southwest Tualatin-Sherwood Rd., Tualatin, 97062; (503) 692-3600                 | 70                                      | 1,503                                            | 56                             | 50                             | 4                                     | Yes                                | https://etvor.com/gfch   |
| D5 The Grand Hotel at Bridgeport, 7265 SW Hazel<br>Fern Rd., Tigard, 97224; (503) 968-5757                         | 124                                     | 3,534                                            | 100                            | 150                            | 3                                     |                                    | https://etvor.com/gfgh   |

| A Sample of Non-Hotel<br>Facilities Featuring 1,000+<br>square feet of Event Space                            | Total sq. ft.<br>of Indoor<br>Event Space | Seating<br>Capacity<br>Total | Maximum<br>Theater<br>Capacity | Maximum<br>Banquet<br>Capacity | Total Number<br>of Event<br>Spaces | Outdoor Event<br>Space             | General URL                |
|---------------------------------------------------------------------------------------------------------------|-------------------------------------------|------------------------------|--------------------------------|--------------------------------|------------------------------------|------------------------------------|----------------------------|
| D3 19 Acres Cider Co. 18055 SW Seiffert Rd.,<br>Sherwood, 97140; (503) 746-5105                               |                                           | 100                          |                                | 50                             | 2                                  | Yes                                | https://etvor.com/smv19a   |
| C4 Amaterra Winery 8150 SW Swede Hill Dr.,<br>Portland, 97225; (604) 961-6057                                 | 9,150                                     |                              | 855                            | 200                            | 4                                  | 7,000 sq. ft.                      | https://etvor.com/smvaw    |
| D2 Árdíri Winery and Vineyards 35040 SW<br>Unger Rd., Cornelius, 97113; (503) 628-6060                        |                                           | 75-100<br>people             |                                |                                | 2                                  | 1,550 sq. ft.                      | https://etvor.com/smvawav  |
| D4 Broadway Rose Theatre Company 12850<br>SW Grant Ave., Tigard, 97223; (503) 620-5262                        | 4,000                                     |                              | 270                            | N/A                            | 2                                  |                                    | https://etvor.com/smvbr    |
| C2 Forest Hills Golf Course 36260 SW Tongue<br>Ln., Cornelius, 97113; (503) 357-3347                          | 1,500                                     |                              |                                | 140                            | 1                                  | Yes                                | https://etvor.com/smvfhgc  |
| <b>D4 Rose City Futsal WEST</b> 10831 SW Cascade<br>Ave., Tigard, 97223; (971) 727-8481                       |                                           | 600                          |                                |                                | 2                                  |                                    | https://etvor.com/smvf     |
| C4 Greatroom 15900 SW Regatta Ln.,<br>Beaverton, 97006; (503) 352-4734                                        | 4,000                                     |                              | 180                            | 100                            | 2                                  |                                    | https://etvor.com/smvg     |
| C4 Jenkins Estate 8005 SW Grabhorn Rd.,<br>Beaverton, 97007; (971) 317-6704                                   |                                           | 200                          |                                |                                | 3                                  | Yes, up to<br>200 people           | https://etvor.com/smvje    |
| B3 McMenamins Cornelius Pass Roadhouse<br>4045 NW Cornelius Pass Rd., Hillsboro, 97124;<br>(503) 693-8452     | 1,348                                     |                              | 150                            | 112                            | 4                                  | Yes, up to 400<br>people           | https://etvor.com/smvmcp   |
| C5 <b>Nordia House</b> 8800 SW Oleson Rd.,<br>Portland, 97223; (503) 977-0275                                 | 4,500                                     |                              | 175                            | 175                            | 3                                  | Yes, up to<br>100 people           | https://etvor.com/smvnh    |
| <b>B3 NW Events and Environments</b> 2900 NW 229th Ave., Hillsboro, 97124; (503) 941-0049                     | 17,000                                    |                              | 1,000                          | 550                            | 3                                  |                                    | https://etvor.com/smvnwe   |
| C3 <b>Oak Knoll Winery</b> 29700 SW Burkhalter Rd.,<br>Hillsboro, 97123; (503) 648-8198                       | 1,000                                     | 90                           |                                |                                | 1                                  | Yes                                | https://etvor.com/smvokw   |
| E3 <b>Ponzi Vineyards</b> 19500 SW Mountain Home<br>Rd., Sherwood, 97140; (503) 628-1227                      | 1,200                                     |                              | 70                             | 60                             | 4                                  | Yes, up to<br>150 people           | https://etvor.com/smvpv    |
| A3 Pumpkin Ridge Golf Club 12930 Old Pumpkin<br>Ridge Rd., North Plains, 97133; (503) 647-4747                | 1,984                                     |                              | 200                            | 120                            | 1                                  | Yes                                | https://etvor.com/smvpr    |
| D3 Raptor Ridge Winery 18700 SW Hillsboro<br>Hwy., Newberg, 97132; (503) 628-8463                             | 2,800                                     |                              |                                |                                |                                    | Yes                                | https://etvor.com/smvrr    |
| B3 Rice Northwest Museum of Rocks and<br>Minerals 26385 NW Groveland Dr., Hillsboro,<br>97124; (503) 647-2418 | 9,000                                     | 50                           |                                |                                |                                    | Yes, up to<br>150 people           | https://etvor.com/smvrn    |
| C4 Patricia Reser Center for the Arts 12625 SW<br>Crescent St., Beaverton, 97005; (971) 501-7722              |                                           |                              | 550                            | 120                            | 5                                  | Yes                                | https://etvor.com/smvr     |
| C3 The Reserve Vineyards & Golf Club 4805<br>SW 229th Ave., Aloha, 97007; (503) 649-8191                      | 2,000                                     |                              | 222                            | 100                            | 3                                  | 4,800 sq. ft., up<br>to 300 people | https://etvor.com/smvtr    |
| <b>B3 The Venetian Hillsboro</b> 253 E. Main St.,<br>Hillsboro, 97123; (503) 352-4450                         | 7,000                                     |                              | 300                            | 260                            | 3                                  |                                    | https://etvor.com/smvv     |
| <b>B3 Topgolf</b> 5505 NE Huffman St., Hillsboro, 97124; (503) 549-5197                                       |                                           | Up to 1,000 entire venue     | 333                            | 250                            | 4                                  | Yes, up to 178<br>guests           | https://etvor.com/smvtg    |
| <b>D5 U&amp;I Event Center</b> 11905 SW 69th Ave.,<br>Portland, 97223; (503) 784-2305                         | 2,300                                     | 40                           |                                |                                | 3                                  | 4,000 sq. ft.                      | https://etvor.com/smvuiec4 |
| B3 Walters Cultural Arts Center 527 E Main<br>St., Hillsboro, 97123; (503) 615-3485                           | 5,946                                     |                              | 200                            | 180                            | 2                                  |                                    | https://etvor.com/smvw     |
| B3 Wingspan Event & Conference Center 801<br>NE 34th Ave., Hillsboro, 97124; (503) 648-1416                   | 52,218                                    |                              | 2,610                          | 1,360                          | 11                                 | Yes                                | https://etvor.com/smvws    |